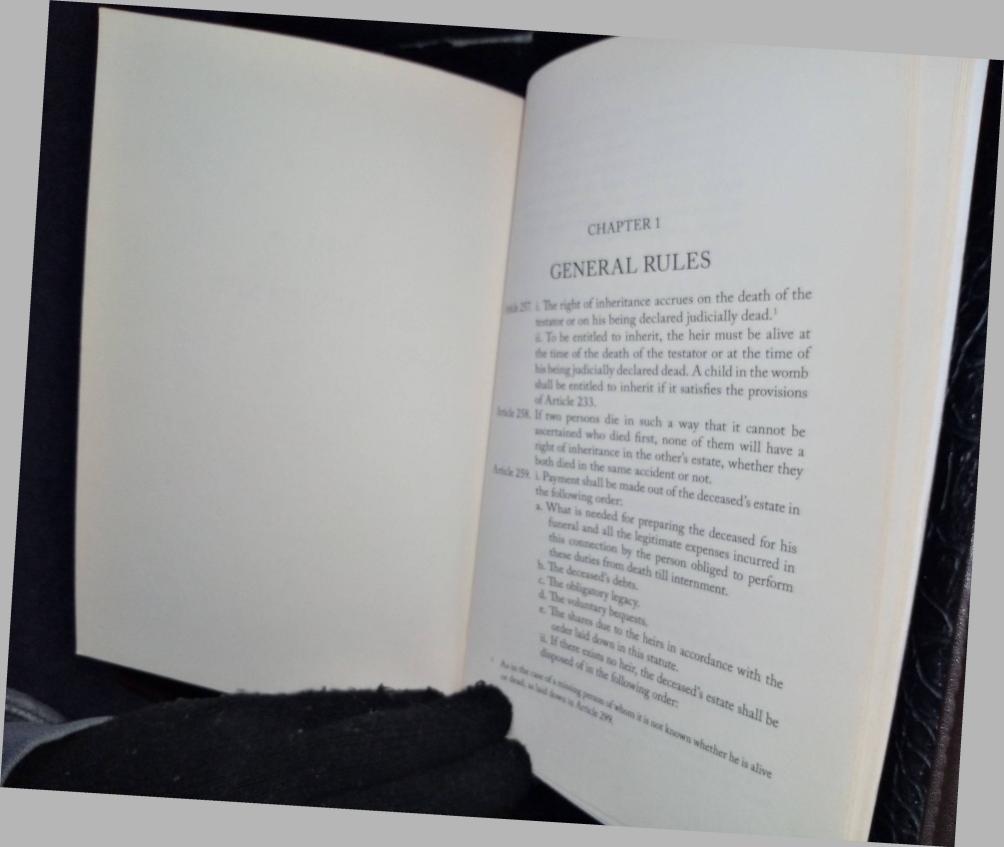

e treated as his voluntary bequest. If he made bequests for more of them only, the others shall be entitled to the

obligatory legacy to the extent of their shares. c. This obligatory legacy shall be for children of the son or children of the son's son how low soever, whether one or more, the share of a male being twice that of a female; and every ancestor among them excluding his own descendants and every descendant only receiving the portion of his ancestor.

ii. This obligatory legacy shall be given priority over voluntary bequests in making payments out of one-third

Section VI: Legacies over which there is Competition Article 255. If the legacies exceed one-third of the deceased's ostate and the heirs accord their consent thereto, and

As when he plants a tree on the bequeathed land





b. Difference of religion between a Muslim and a non-Muslim.

## CHAPTER 3

## INHERITANCE ON THE BASIS OF FIXED OBLIGATORY PORTIONS (FARIDA)

Article 262. i. A fard or "obligatory portion" is a specified portion of the deceased's estate due to an heir. The distribution of inheritance shall start with the beneficiaries of the obligatory portions (ashab al-furud). They are the father, the de facto grandfather how high soever, uterine brother (half-brother through the mother), uterine sister (halfsister through the mother), husband, wife, daughters, son's daughters how low soever, full sisters, consanguine sister (half-sister through the father), mother, de facto grandmother how high soever.

ii. The "de facto grandfather" or the agnatic grandfather (al-jadd al-asabi) means a male ancest